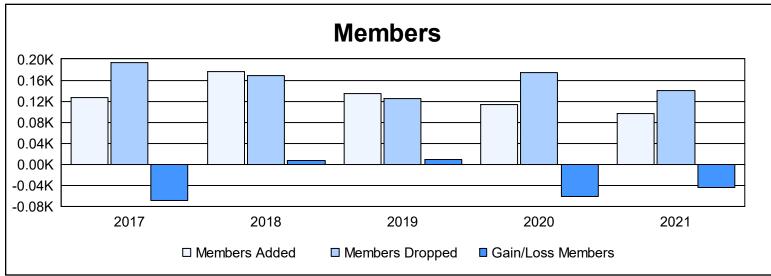

District 25 A As of June 2021 Cumulative

| Year      | New<br>Clubs | Dropped<br>Clubs | Gain/<br>Loss<br>Clubs | New<br>Members | Charter<br>Members | Reinstate<br>Members | Transfer<br>Members | Total<br>Member<br>Added | Total<br>Members<br>Dropped | Gain/<br>Loss<br>Members |
|-----------|--------------|------------------|------------------------|----------------|--------------------|----------------------|---------------------|--------------------------|-----------------------------|--------------------------|
| 2016-2017 | 0            | 2                | -2                     | 115            | 0                  | 9                    | 2                   | 126                      | 194                         | -68                      |
| 2017-2018 | 0            | 0                | 0                      | 152            | 2                  | 13                   | 10                  | 177                      | 169                         | 8                        |
| 2018-2019 | 0            | 0                | 0                      | 115            | 0                  | 10                   | 9                   | 134                      | 125                         | 9                        |
| 2019-2020 | 0            | 0                | 0                      | 101            | 0                  | 9                    | 3                   | 113                      | 175                         | -62                      |
| 2020-2021 | 0            | 1                | -1                     | 76             | 0                  | 18                   | 2                   | 96                       | 141                         | -45                      |
| Average   | 0            | 1                | -1                     | 112            | 0                  | 12                   | 5                   | 129                      | 161                         | -32                      |