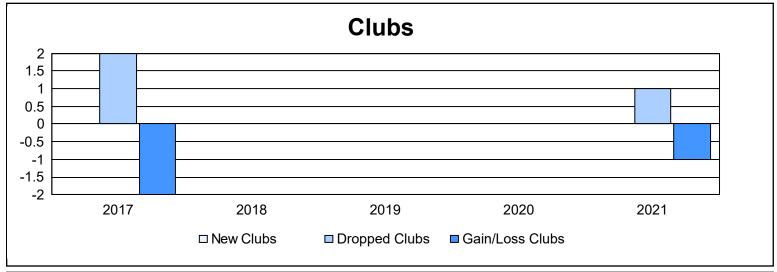

District 25 A As of June 2021 Cumulative

| Year      | New<br>Clubs | Dropped<br>Clubs | Gain/<br>Loss<br>Clubs | New<br>Members | Charter<br>Members | Reinstate<br>Members | Transfer<br>Members | Total<br>Member<br>Added | Total<br>Members<br>Dropped | Gain/<br>Loss<br>Members |
|-----------|--------------|------------------|------------------------|----------------|--------------------|----------------------|---------------------|--------------------------|-----------------------------|--------------------------|
| 2016-2017 | 0            | 2                | -2                     | 115            | 0                  | 9                    | 2                   | 126                      | 194                         | -68                      |
| 2017-2018 | 0            | 0                | 0                      | 152            | 2                  | 13                   | 10                  | 177                      | 169                         | 8                        |
| 2018-2019 | 0            | 0                | 0                      | 115            | 0                  | 10                   | 9                   | 134                      | 125                         | 9                        |
| 2019-2020 | 0            | 0                | 0                      | 101            | 0                  | 9                    | 3                   | 113                      | 175                         | -62                      |
| 2020-2021 | 0            | 1                | -1                     | 76             | 0                  | 18                   | 2                   | 96                       | 141                         | -45                      |
| Average   | 0            | 1                | -1                     | 112            | 0                  | 12                   | 5                   | 129                      | 161                         | -32                      |